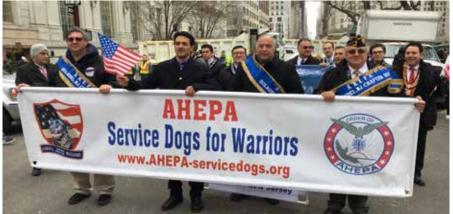

We are pleased to celebrate AHEPA's Garden State Chapter #517 Event. We are delighted you have joined us and welcome you for this long-awaited event.

Your support has helped us in undertaking a national initiative for the fundraising of the AHEPA's Service Dogs for Warriors program. The program was presented at the 2016 National Convention and was received with great emotion and pride. The program raises much needed funds to purchase service dogs that rehabilitate wounded warriors suffering from PTSD.

#### **AHEPA**

Service Dogs for Warriors Dedicated to empowering the lives of our veterans fighting with

You see, taking care of our Veterans is a sacred obligation that we must all honor. It is with deep gratitude to the Order of AHEPA and the Daughters of Penelope, for undertaking such a noble effort to help save two lives; the veteran's and the service dog that was rescued from a dog shelter. To date, \$1,300,000 has been raised and our expenses are an unbelievable 1/3 of 1% statistically 0. In other words, 99.6% cents of every dollar go directly to the sponsorship, of a service dog.