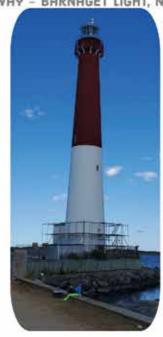

#### **BARNEGAT LIGHTHOUSE**

BROADWAY - BARNAGET LIGHT, NJ 08006

#### BY: RICHARD COWEN - NJ ADVANCE MEDIA FOR NJ.COM

- "Summer just wasn't the same on Long Beach Island without Old Barney, the familiar red and white lighthouse that has been standing tall at the mouth of the Barnegat Inlet since 1859.
- The lighthouse went dark in March and was shrouded in scaffolding all spring and summer while workers re-pointed the brick exterior, fixed the leaky roof and added new glass.

Now the scaffolding is coming down, a signal that the \$1.3 million project is almost finished. The familiar red and white lighthouse has been shored up and almost ready to shine again.

 The work—complete exterior restoration, which includes masonry recoating and repairs to its brick structure, replacing windows, repairing steel platform—was done by Spartan Construction of South Amboy and funded through the state's corporate business tax".

THE WORK HAS BEEN PROCEEDING AT A TIMELY CLIP AND OUR OFFICE IS VERY HAPPY WITH THE FINAL OUTCOME. WE ACKNOWLEDGE THAT THE SPARTAN FIELD CREW HAS AT TIMES GONE THE EXTRA MILE TO MAKE THIS PROJECT THAT WE ARE ALL PROUD OF BOB RUSSELL, AIA HMR ARCHITECTS