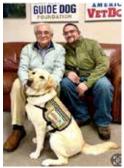

#### Service Dogs are Giving our Veterans a Second Chance in Life

Every so often a humanitarian cause comes along that captures our imagination and causes us to stand up and answer the call of duty. So many of our American heroes come home from war physically, yet remain on the battlefield. They are imprisoned by their own thoughts, which causes 22 veterans every single day battling PTSD and choose to commit suicide, rather than live with the effects of their invisible battle scar.

Studies have shown that medical service dogs help wounded warriors to mitigate their disabilities and overcome challenges that inhabit them from functioning independently with their families and community. The road to recovery is a long and hard road. The Service Dogs are proven to open doors both literally and figuratively for the Wounded Warriors by performing tasks and behaviors that help reconnect with their families, community and with each other.

You see, taking care of our Veterans is a sacred obligation that we must all honor. It is with deep gratitude to the Order of AHEPA and the Daughters of Penelope, for undertaking such a noble effort to help save two lives; the veteran's and the service dog that was rescued from a dog shelter. To date, \$1,300,000 has been raised and our expenses are an unbelievable 1/3 of 1% statistically 0. In other words, 99.6% cents of every dollar go directly to the sponsorship, of a service dog.