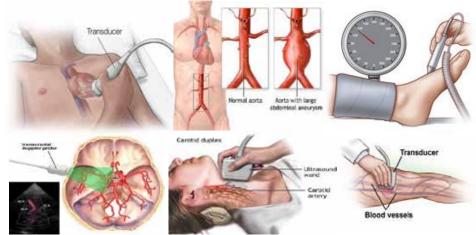

#### **ON-SITE CARDIOVASCULAR ULTRASOUND SERVICE**

2D Echocardiogram & Aortic Screening
Carotid & Transcranial Doppler
Arterial-Venous Doppler, Ankle-Brachial Index (ABI)
Abdominal & Pelvic Ultrasound
Musculoskeletal Ultrasound
Biosensor Heart Monitor
Thyroid Ultrasound
Renal Doppler

Do you have Diabetes, Hypertension, High Cholesterol, High BP?

We are located at Dr. Michael Simon's office in Sayreville, NJ

**H&D Sonography, LLC** 

53 Main Street Sayreville, NJ 08872 Office: (973) 794-1174