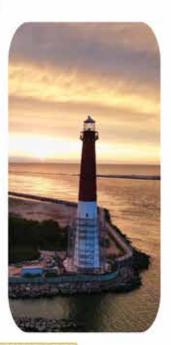

#### **BARNEGAT LIGHTHOUSE**

BROADWAY - BARNAGET LIGHT, NJ 08006

#### BY: RICHARD COWEN - NJ ADVANCE MEDIA FOR NJ.COM

- "Summer just wasn't the same on Long Beach Island without Old Barney, the familiar red and white lighthouse that has been standing tall at the mouth of the Barnegat Inlet since 1859.
- The lighthouse went dark in March and was shrouded in scaffolding all spring and summer while workers re-pointed the brick exterior, fixed the leaky roof and added new glass.

Now the scaffolding is coming down, a signal that the \$1.3 million project is almost finished. The familiar red and white lighthouse has been shored up and almost ready to shine again.

 The work—complete exterior restoration, which includes masonry recoating and repairs to its brick structure, replacing windows, repairing steel platform—was done by Spartan Construction of South Amboy and funded through the state's corporate business tax".

THE WORK HAS BEEN PROCEEDING AT A TIMELY CLIP AND OUR OFFICE IS VERY HAPPY WITH THE FINAL OUTCOME. WE ACKNOWLEDGE THAT THE SPARTAN FIELD CREW HAS AT TIMES GONE THE EXTRA MILE TO MAKE THIS PROJECT THAT WE ARE ALL PROUD OF BOB RUSSELL, AIA HMR ARCHITECTS